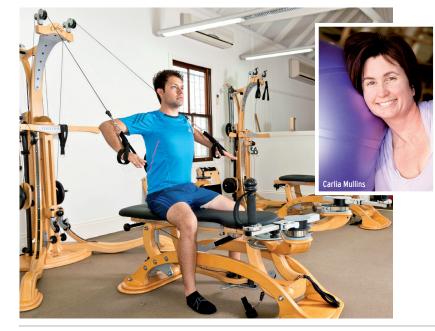

## body organics

Carlia Mullins brought Pilates to West End Back in 2002 when she first opened her studio doors in the old church on Dornoch Terrace. Since then, Carla and her team have moved to a much larger studio in a beautifully restored Queenslander, complete with fully renovated horse stables. The team have expanded their core service of Pilates to offer body movement methods such as Gyrotonic® (pictured), Core Align® and Yamuna®. New to Australia, these techniques have already grown a dedicated following overseas. The centre also offers body work therapies including physiotherapy, osteopathy and massages which may be claimable under some health funds.